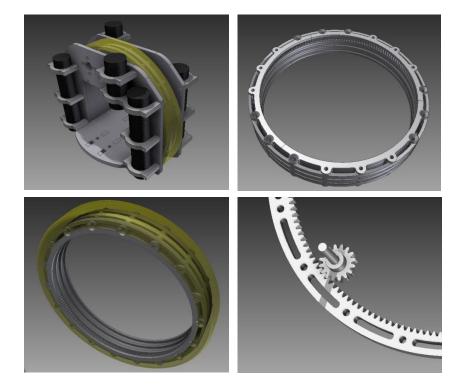

## **Fabrication**

Chassis: Water jetted 6061 1/4" Al; Custom Ring Gear; Cast Urethane Wheel; 3D Printed Mold; Infinite Turning Radius

Distance Between Feet

Perpendicular Wheels: Pushing in Opposite Direction