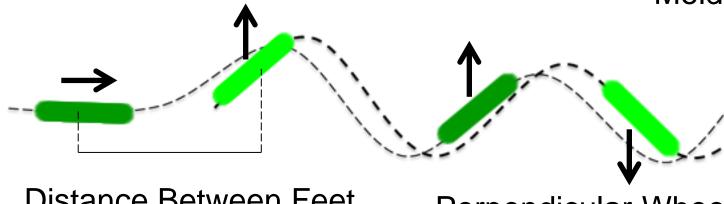

## **Fabrication**

Chassis: Water jetted 6061 1/4" Al; Custom Ring Gear; Cast Urethane Wheel; 3D Printed Mold; Infinite Turning Radius

Distance Between Feet

Perpendicular Wheels: Pushing in Opposite Direction