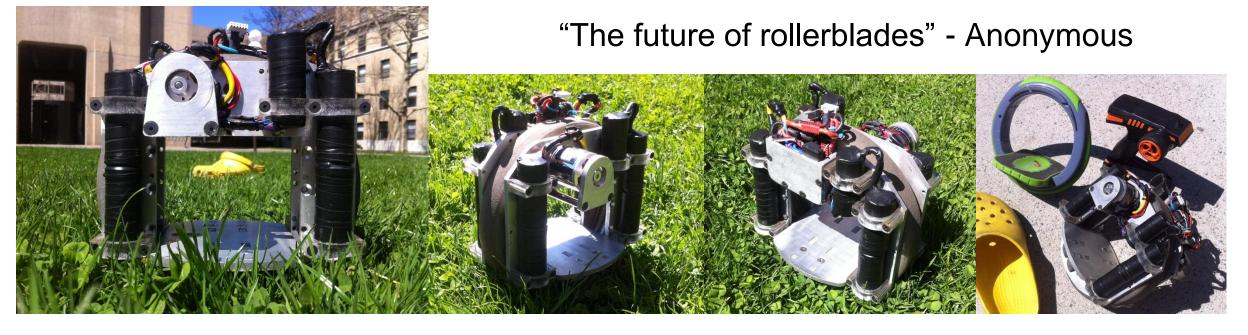

## **Electric Orbit Wheels:** Laterally Propelled Hubless Rollerblades

Level: Undergraduate

**Inspiration:** Building Things at MITERS

Solution: Extremely Fun & Portable Electric Wheels

Jaguar Kristeller

## **Design & Specifications**

**Top Speed:** 10 mph (16 km/h) Controller: Brushless 60A Car ESC Motor: 350kv Brushless Outrunner Battery: 4.4Ah at 16.5V A123 Cells

**How Do they Work?** 

## **Fabrication**

Chassis: Water jetted 6061 1/4" Al; Custom Ring Gear; Cast Urethane Wheel; 3D Printed Mold; Infinite Turning Radius

Distance Between Feet

Perpendicular Wheels: Pushing in Opposite Direction