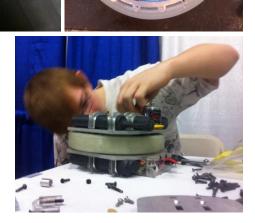

## **Fabrication**

Chassis: Water jetted 6061 1/4" Al; Custom Ring Gear; Cast Urethane Wheel; 3D Printed Mold; Infinite Turning Radius

Distance Between Feet

Perpendicular Wheels: Pushing in Opposite Direction