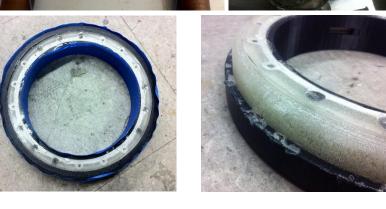

## **Fabrication**

Chassis: Water jetted 6061 1/4" Al; Custom Ring Gear; Cast Urethane Wheel; 3D Printed Mold; Infinite Turning Radius

Distance Between Feet

Perpendicular Wheels: Pushing in Opposite Direction