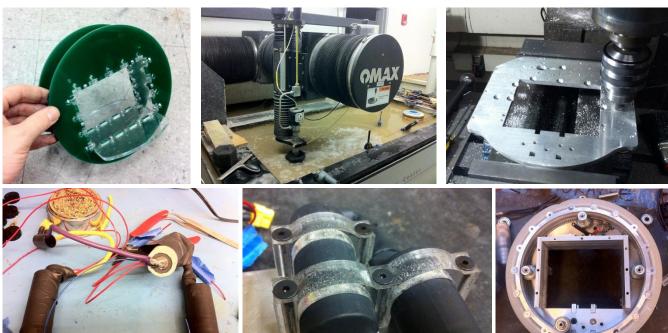

## **Fabrication**

Chassis: Water jetted 6061 1/4" Al; Custom Ring Gear; Cast Urethane Wheel; 3D Printed Mold; Infinite Turning Radius

Distance Between Feet

Perpendicular Wheels: Pushing in Opposite Direction